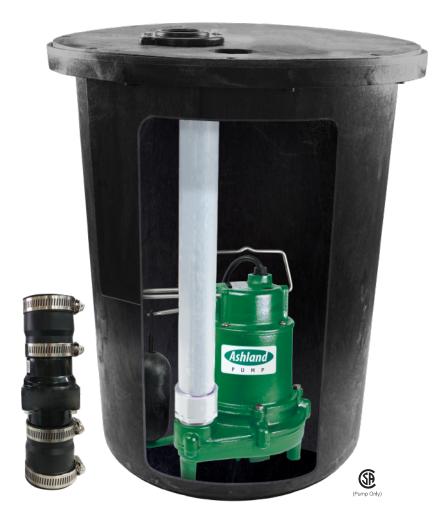

# Ideal For High-Volume Water Removal From Basement Sump Pits and Other Residential Basins

## **Easy To Install System Contains:**

- 18" X 24" (22 Gallon) structural foam sump basin
- 1/3 HP Sump Pump
- New or existing installations
- Includes pipe and EFUNCV150 check valve
- Features SPV33 pump

## **Pump Features**

- · Heavy duty cast iron construction
- Continuous duty efficient PSC motor for less energy use
- Thermoplastic vortex impeller
- 58.5 gallons per minute
- 24' of vertical lift
- 1/4" solids handling

### **Basin Features**

- 22 U.S. gallon capacity
- Heavy duty structural foam injection molded construction
- Pre-drilled inlet hole at 10-1/2" cL depth

### **Basin Cover Features**

- 2" slip and 2" threaded vent flanges
- Custom, molded, reusable PVC seal
- Heavy duty structural foam injection molded construction

Honest, Professional, Dependable

1899 Cottage Street, Ashland, Ohio 44805 • Telephone: 855 281-6830 • Fax: 877 326-1994 • ashlandpump.com